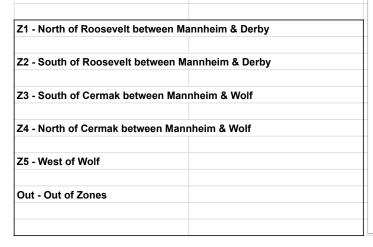

## **Westchester Police Department**

**Monthly Statistics - July 2024** 

| Crime Types & Incidents                    | Description                                                                                                                                            | ZONE 1 | ZONE 2 | ZONE 3 | ZONE 4 | ZONE 5 | Out of Zone | Monthly Total |
|--------------------------------------------|--------------------------------------------------------------------------------------------------------------------------------------------------------|--------|--------|--------|--------|--------|-------------|---------------|
| Sex Crimes                                 |                                                                                                                                                        | 1      |        |        |        |        |             | 1             |
| Battery/ Assaults                          |                                                                                                                                                        |        | 2      | 1      |        | 1      |             | 4             |
| Domestic                                   |                                                                                                                                                        | 7      | 9      | 3      | 9      |        |             | 28            |
| Animal Complaints/ Bites                   | Loose Dog, Barking & Injuried                                                                                                                          | 5      | 10     | 5      | 5      | 1      |             | 26            |
| Burglary/ Thefts                           | Property, Retail, & Services, Loss<br>Property                                                                                                         | 3      | 4      | 3      | 4      | 3      |             | 17            |
| Attempt Burglar/ Theft                     |                                                                                                                                                        |        |        | 2      |        |        |             | 2             |
| Motor Vehicle Theft                        | Includes Possesion of Stolen Vehicle                                                                                                                   | 1      | 2      | 2      |        |        |             | 5             |
| Identity/ Fraud/ Deceptive Crimes          |                                                                                                                                                        | 2      | 4      | 4      | 1      |        |             | 11            |
| Criminal Damage/ Trespass/<br>Defacement   |                                                                                                                                                        | 3      |        |        |        | 1      |             | 4             |
| Juvenile Incidents                         |                                                                                                                                                        | 2      | 2      | 1      |        | 1      | 1           | 7             |
| Narcotics Crimes                           |                                                                                                                                                        |        |        |        |        |        |             | 0             |
| Traffic & Warrants                         | Traffic Stop & Fleeing / Eluding / DUI & Traffic Arrest                                                                                                | 20     | 42     | 6      | 15     | 13     | 9           | 105           |
| Public Complaints                          | Loud Noise, Parking, Solicitor,<br>Reckless Driving, Fireworks and<br>Littering/Illegal Dumping                                                        | 11     | 33     | 19     | 17     | 9      |             | 89            |
| Motor Vehicle Accidents                    | Injury, non-injury, hit & run                                                                                                                          | 12     | 13     | 8      | 7      | 3      | 1           | 44            |
| Harassment / Threat                        |                                                                                                                                                        | 2      | 3      |        | 1      |        |             | 6             |
| Disorderly Conduct                         | Village Ordinance Violations                                                                                                                           |        |        | 1      |        |        |             | 1             |
| Civil Matter / Assist Citizen              | Property Release, Lockout,<br>Accidental Damage, Order<br>Protection, Missing Person, Child<br>Custody Interference                                    | 24     | 32     | 13     | 6      | 5      | 1           | 81            |
| Lost / Recovered Property                  |                                                                                                                                                        | 3      | 7      | 1      | 1      | 1      | 1           | 14            |
| Administrative Duties / Community Services | Follow-up, Fees, Community Relations, Notifications, Transports, Training, Maintenance, Fingerprinting, Car wash & Sex Offender Registration, Property | 00     |        |        | _      |        | 4-5         | 400           |
|                                            | Release                                                                                                                                                | 36     | 9      | 6      | 5      | 2      | 45          | 103           |