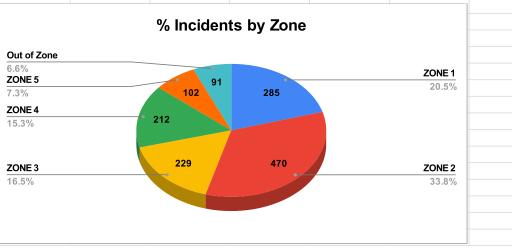

| Other Traffic Service   | Motorist Assist, Abandon Vehicle,<br>Immobilization, Traffic Control,<br>Repo/Relocate, Obstruction, & TEP | 14  | 7   | 6   | 9   | 5   | 2  | 43   |
|-------------------------|------------------------------------------------------------------------------------------------------------|-----|-----|-----|-----|-----|----|------|
| Assist other Agency     | Fire, Police, Public Works, Other<br>Agencies                                                              | 32  | 51  | 67  | 35  | 16  | 26 | 227  |
| Crisis Intervention     |                                                                                                            |     |     |     | 2   |     |    | 2    |
| House / Business Checks | Vacation watches, Foot Patrol,<br>Special Patrols & Schools                                                | 68  | 178 | 32  | 54  | 25  |    | 357  |
| Alarms                  | Panic, Hold-Up, Burglar, & Other                                                                           | 4   | 5   | 9   | 6   | 3   |    | 27   |
| Suspicious Activity     | Person, Vehicle, Circumstance, & Open Window/Door                                                          | 16  | 24  | 20  | 13  | 6   |    | 79   |
| Robbery                 | Attempted                                                                                                  |     |     |     |     |     |    | 0    |
| Disturbances / Unwanted | Neighborhood Trouble, Disputes,<br>Shots Fired & Fights                                                    | 10  | 24  | 6   | 7   | 2   | 1  | 50   |
| 911 Hangup / Misdial    |                                                                                                            | 1   | 2   | 2   | 4   | 3   |    | 12   |
| Unlawful Use of Weapon  |                                                                                                            |     |     | 1   |     |     |    | 1    |
| Check Well Being        |                                                                                                            | 8   | 7   | 9   | 11  | 2   |    | 37   |
| Home Invasion           |                                                                                                            |     |     |     |     |     |    | 0    |
| Homicide                | Attempted Murder                                                                                           |     |     |     |     |     |    | 0    |
| Arson                   |                                                                                                            |     |     |     |     |     |    | 0    |
| Vehicular HiJacking     |                                                                                                            |     |     |     |     |     |    | 0    |
| Created in Error        |                                                                                                            |     |     | 2   |     |     | 4  | 6    |
| TOTALS                  |                                                                                                            | 285 | 470 | 229 | 212 | 102 | 91 | 1389 |
|                         | TOTALS                                                                                                     | 285 | 470 | 229 | 212 | 102 | 91 | 138  |