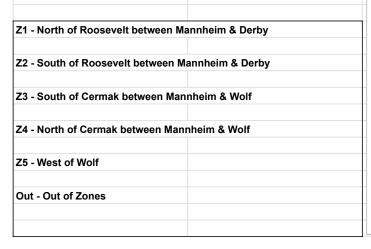

## **Westchester Police Department**

**Monthly Statistics - December 2024** 

| Crime Types & Incidents                    | Description                                                                                                                                            | ZONE 1 | ZONE 2 | ZONE 3 | ZONE 4 | ZONE 5 | Out of Zone | Monthly Total |
|--------------------------------------------|--------------------------------------------------------------------------------------------------------------------------------------------------------|--------|--------|--------|--------|--------|-------------|---------------|
| Sex Crimes                                 |                                                                                                                                                        |        |        |        |        |        |             | 0             |
| Battery/ Assaults                          |                                                                                                                                                        |        |        | 1      |        |        |             | 1             |
| Domestic                                   |                                                                                                                                                        | 2      | 13     |        | 6      | 1      |             | 22            |
| Animal Complaints/ Bites                   | Loose Dog, Barking & Injuried                                                                                                                          | 2      | 5      | 3      | 2      |        |             | 12            |
| Burglary/ Thefts                           | Property, Retail, & Services, Loss<br>Property                                                                                                         | 3      | 6      | 1      | 4      |        |             | 14            |
| Attempt Burglar/ Theft                     |                                                                                                                                                        |        |        |        |        |        |             | 0             |
| Motor Vehicle Theft                        | Includes Possesion of Stolen Vehicle                                                                                                                   | 2      | 2      |        |        |        |             | 4             |
| Identity/ Fraud/ Deceptive Crimes          |                                                                                                                                                        | 2      | 2      | 1      | 1      | 1      |             | 7             |
| Criminal Damage/ Trespass/<br>Defacement   |                                                                                                                                                        |        | 2      |        |        |        |             | 2             |
| Juvenile Incidents                         |                                                                                                                                                        |        | 1      |        |        |        |             | 1             |
| Narcotics Crimes                           |                                                                                                                                                        |        |        |        |        |        |             | 0             |
| Traffic & Warrants                         | Traffic Stop & Fleeing / Eluding / DUI & Traffic Arrest                                                                                                | 12     | 20     | 9      | 15     | 3      | 9           | 68            |
| Public Complaints                          | Loud Noise, Parking, Solicitor,<br>Reckless Driving, Fireworks and<br>Littering/Illegal Dumping                                                        |        | 12     | 6      | 4      | 4      |             | 26            |
| Motor Vehicle Accidents                    | Injury, non-injury, hit & run                                                                                                                          | 12     | 10     | 7      | 3      | 2      | 1           | 35            |
| Harassment / Threat                        |                                                                                                                                                        | 6      |        |        | 1      |        |             | 7             |
| Disorderly Conduct                         | Village Ordinance Violations                                                                                                                           |        |        |        |        |        |             | 0             |
| Civil Matter / Assist Citizen              | Property Release, Lockout,<br>Accidental Damage, Order<br>Protection, Missing Person, Child<br>Custody Interference                                    | 10     | 27     | 9      | 9      | 7      |             | 62            |
| Lost / Recovered Property                  |                                                                                                                                                        | 3      |        | 2      | 1      |        |             | 6             |
| Administrative Duties / Community Services | Follow-up, Fees, Community Relations, Notifications, Transports, Training, Maintenance, Fingerprinting, Car wash & Sex Offender Registration, Property | 25     | 40     |        |        |        | 54          | 00            |
|                                            | Release                                                                                                                                                | 25     | 10     | 3      | 4      |        | 54          | 96            |