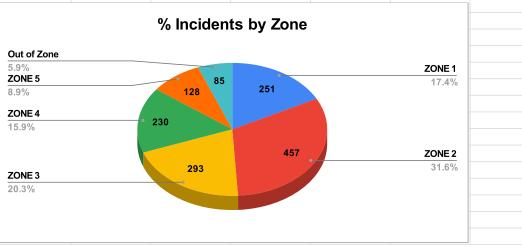

## **Westchester Police Department**

**Monthly Statistics - December 2024** 

| Crime Types & Incidents                    | Description                                                                                                                                            | ZONE 1 | ZONE 2 | ZONE 3 | ZONE 4 | ZONE 5 | Out of Zone | Monthly Total |
|--------------------------------------------|--------------------------------------------------------------------------------------------------------------------------------------------------------|--------|--------|--------|--------|--------|-------------|---------------|
| Sex Crimes                                 |                                                                                                                                                        |        |        |        |        |        |             | 0             |
| Battery/ Assaults                          |                                                                                                                                                        |        |        | 1      |        |        |             | 1             |
| Domestic                                   |                                                                                                                                                        | 2      | 13     |        | 6      | 1      |             | 22            |
| Animal Complaints/ Bites                   | Loose Dog, Barking & Injuried                                                                                                                          | 2      | 5      | 3      | 2      |        |             | 12            |
| Burglary/ Thefts                           | Property, Retail, & Services, Loss<br>Property                                                                                                         | 3      | 6      | 1      | 4      |        |             | 14            |
| Attempt Burglar/ Theft                     |                                                                                                                                                        |        |        |        |        |        |             | 0             |
| Motor Vehicle Theft                        | Includes Possesion of Stolen Vehicle                                                                                                                   | 2      | 2      |        |        |        |             | 4             |
| Identity/ Fraud/ Deceptive Crimes          |                                                                                                                                                        | 2      | 2      | 1      | 1      | 1      |             | 7             |
| Criminal Damage/ Trespass/<br>Defacement   |                                                                                                                                                        |        | 2      |        |        |        |             | 2             |
| Juvenile Incidents                         |                                                                                                                                                        |        | 1      |        |        |        |             | 1             |
| Narcotics Crimes                           |                                                                                                                                                        |        |        |        |        |        |             | 0             |
| Traffic & Warrants                         | Traffic Stop & Fleeing / Eluding / DUI & Traffic Arrest                                                                                                | 12     | 20     | 9      | 15     | 3      | 9           | 68            |
| Public Complaints                          | Loud Noise, Parking, Solicitor,<br>Reckless Driving, Fireworks and<br>Littering/Illegal Dumping                                                        |        | 12     | 6      | 4      | 4      |             | 26            |
| Motor Vehicle Accidents                    | Injury, non-injury, hit & run                                                                                                                          | 12     | 10     | 7      | 3      | 2      | 1           | 35            |
| Harassment / Threat                        |                                                                                                                                                        | 6      |        |        | 1      |        |             | 7             |
| Disorderly Conduct                         | Village Ordinance Violations                                                                                                                           |        |        |        |        |        |             | 0             |
| Civil Matter / Assist Citizen              | Property Release, Lockout,<br>Accidental Damage, Order<br>Protection, Missing Person, Child<br>Custody Interference                                    | 10     | 27     | 9      | 9      | 7      |             | 62            |
| Lost / Recovered Property                  |                                                                                                                                                        | 3      |        | 2      | 1      |        |             | 6             |
| Administrative Duties / Community Services | Follow-up, Fees, Community Relations, Notifications, Transports, Training, Maintenance, Fingerprinting, Car wash & Sex Offender Registration, Property | 25     | 40     |        |        |        | 54          | 00            |
|                                            | Release                                                                                                                                                | 25     | 10     | 3      | 4      |        | 54          | 96            |